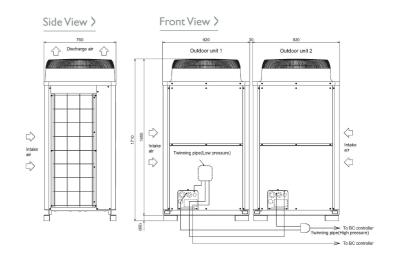

|
| Sound Power Level (dBA)                        | 80                     |
| Weight (kg)                                    | 240 + 240              |
| Dimensions (mm) Width x Depth x Height         | 920 + 920 x 760 x 1710 |
| Electrical Supply                              | 380-415V, 50HZ         |
| Phase                                          | 3                      |
| Starting Current (A)                           | 8/8                    |
| Running Current (A) - Heating                  | 23.3                   |
| Running Current (A) - Cooling                  | 22.9                   |
| Fuse Rating (MCB sizes BS EN 60947-2) - (A)    | 20 / 20                |
| Mains Cable No. Cores                          | 4 + EARTH              |

## **DIMENSIONS**

PURY-P500YSJM-A