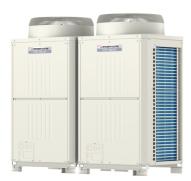

## **Product Information**

PURY-P500YSJM-A: Standard R2 Series

**20hp Outdoor Unit**R410A Heat Recovery

Many buildings require cooling in some areas and heating in others - even in adjacent rooms. The outstanding City Multi R2 system meets this requirement by distributing surplus heat from cooling operations (and vice versa) to rooms where it is needed. This efficiency can result in energy savings of up to 30% over conventional systems.

## **FEATURES**

| OUTDOOR                                        |                        |
|------------------------------------------------|------------------------|
| Heating Capacity (kW) (nominal)                | 63                     |
| Cooling Capacity (kW) (nominal)                | 56                     |
| High Performance Heating Capacity (kW) (UK)    | 57                     |
| COP Priority Heating Capacity (kW) (UK)        | 54.8                   |
| Cooling Capacity (kW) (UK)                     | 51.5                   |
| Heating Power Input (kW) (nominal)             | 15.1                   |
| Cooling Power Input (kW) (nominal)             | 14.85                  |
| High Performance Heating Power Input (kW) (UK) | 17.21                  |
| COP Priority Heating Power Input (kW) (UK)     | 13.74                  |
| Cooling Power Input (kW) (UK)                  | 9.36                   |
| COP / EER (nominal)                            | 4.17 / 3.77            |
| SCOP / SEER                                    | 5.01 / 6.4             |
| Max No. of Connectable Indoor Units            | 50                     |
| Airflow (m³/min)                               | 185 / 185              |
| Sound Pressure Level (dBA)                     | 60                     |
| Sound Power Level (dBA)                        | 80                     |
| Weight (kg)                                    | 240 + 240              |
| Dimensions (mm) Width x Depth x Height         | 920 + 920 x 760 x 1710 |
| Electrical Supply                              | 380-415V, 50HZ         |
| Phase                                          | 3                      |
| Starting Current (A)                           | 8/8                    |
| Running Current (A) - Heating                  | 23.3                   |
| Running Current (A) - Cooling                  | 22.9                   |
| Fuse Rating (MCB sizes BS EN 60947-2) - (A)    | 20 / 20                |
| Mains Cable No. Cores                          | 4 + EARTH              |